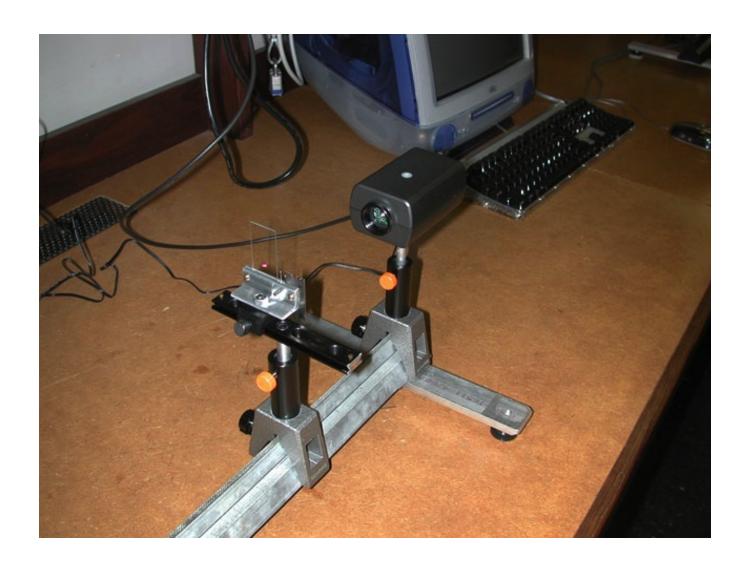

## Diffraction 06/11/08

| Diffraction Scanner (10 per room)   |                  |      |                |      |
|-------------------------------------|------------------|------|----------------|------|
| Item                                | Manufacturer     | Room | Cabinet        | Qty. |
| Optical Rail                        | Spindler & Hoyer |      | In Rooms       | 1    |
| Pin Carriers                        | Spindler & Hoyer | 116  | 3              | 2    |
| Laser on Rod                        | homemade         | 112  | 7 "O"          | 1    |
| Diffraction Scanner Apparatus       | homemade         | 112  | 12             | 1    |
| USB to Brit tele cable              | Vernier          | 112  | 22 – left side | 2    |
| Metal meter stick                   |                  | 116  | 3              | 1    |
| Slits: Single, Double, and Multiple | Vernier          | 116  | 12             | 1    |