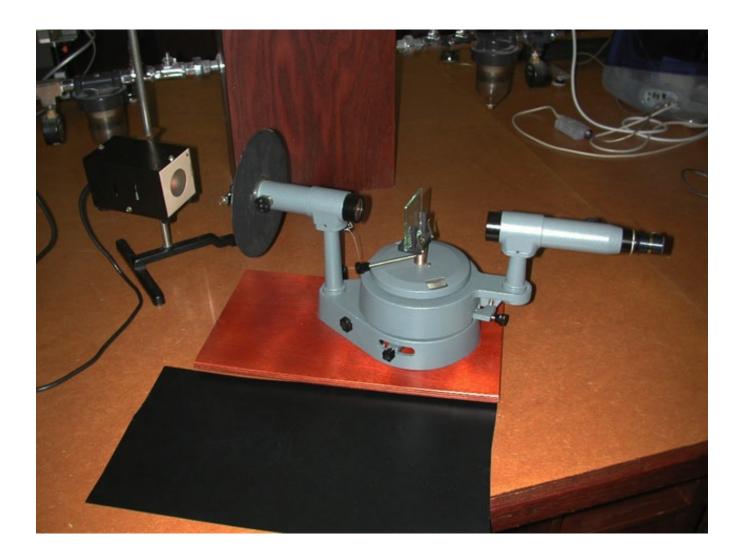

| (5 per room)            |              |      |           |      |
|-------------------------|--------------|------|-----------|------|
| Item                    | Manufacturer | Room | Cabinet   | Qty. |
| Spectrometer            | Pasco or AO  | 208  | 1,2 &3    | 1    |
| Diffraction Grating     | Pasco        | 208  | 1,2 &3    | 1    |
| Low Intensity HG Lamp** |              | 112  | 10        | 1    |
| Ring Stand              |              | 112  | top of 28 | 1    |