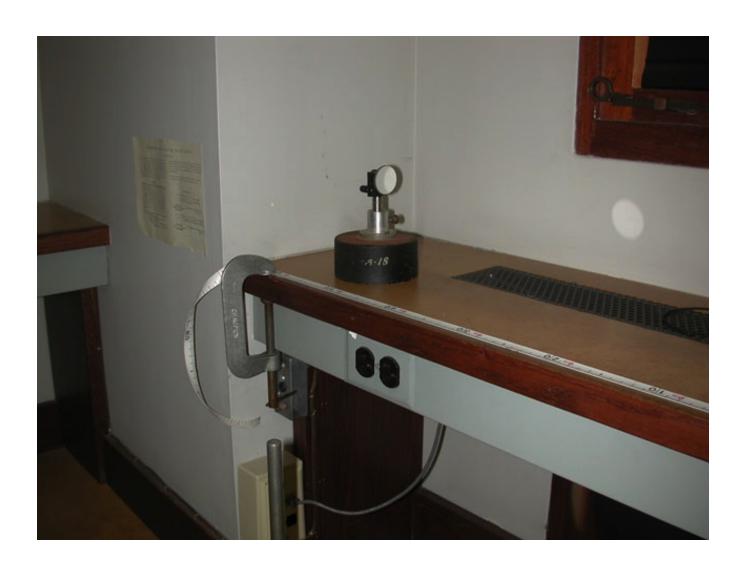

Notes: \*\*Use SMALL lamps WITHOUT the green filter.

| (1 per room)                  |              |      |          |      |
|-------------------------------|--------------|------|----------|------|
| Item                          | Manufacturer | Room | Cabinet  | Qty. |
| SOL Board w/ Laser & Detector |              | 112  | 12       | 1    |
| Front Surface Mirror (Remote) |              | 112  | 12       | 1    |
| Tape Measure (~20 ft)         |              | 112  | 12       | 1    |
| Scope                         |              | 112  | 16 & 17  | 1    |
| BNC to BNC Cable              |              |      | In Rooms | 1    |
| 2 C Clamps w/Wooden Shims     |              | 112  | 12       | 1    |