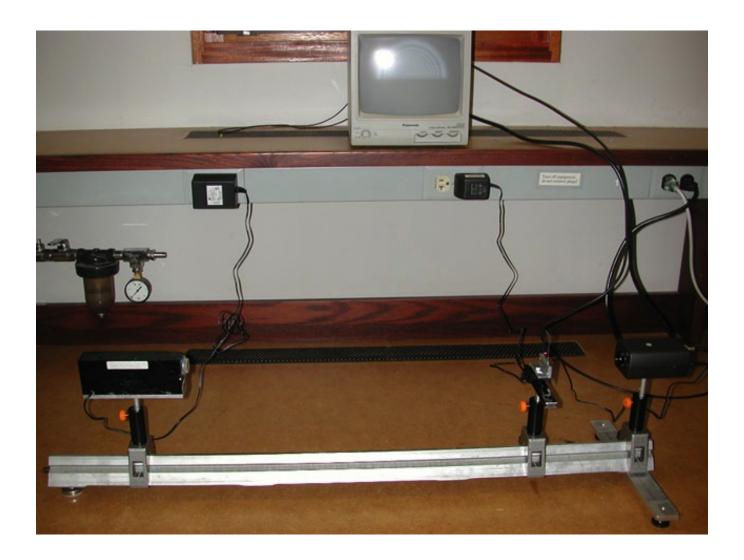

## Diffraction 06/11/08

| Diffraction Scanner (10 per room)   |                  |      |                |      |
|-------------------------------------|------------------|------|----------------|------|
| Item                                | Manufacturer     | Room | Cabinet        | Qty. |
| Optical Rail                        | Spindler & Hoyer |      | In Rooms       | 1    |
| Pin Carriers                        | Spindler & Hoyer | 116  | 3              | 2    |
| Laser on Rod                        | homemade         | 112  | 7 "O"          | 1    |
| Diffraction Scanner Apparatus       | homemade         | 112  | 12             | 1    |
| USB to Brit tele cable              | Vernier          | 112  | 22 – left side | 2    |
| Metal meter stick                   |                  | 116  | 3              | 1    |
| Slits: Single, Double, and Multiple | Vernier          | 116  | 12             | 1    |