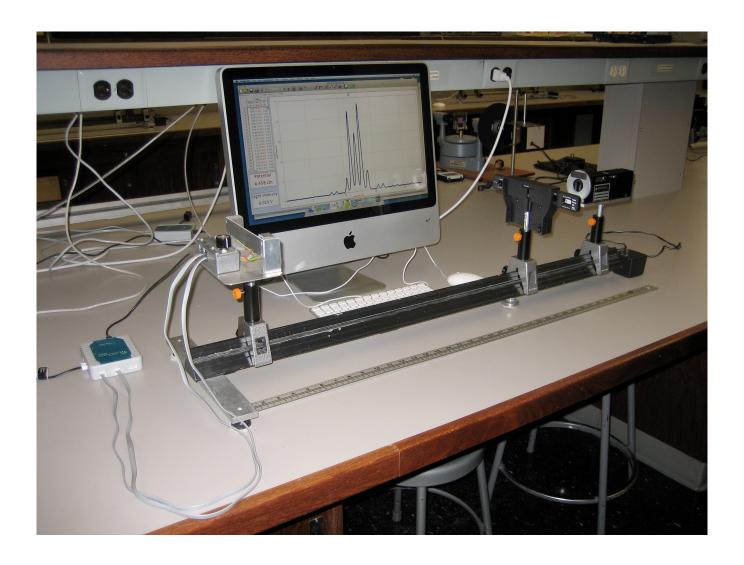

## Diffraction 06/11/08

| Diffraction Scanner (10 per room)   |                  |      |                |      |
|-------------------------------------|------------------|------|----------------|------|
| Item                                | Manufacturer     | Room | Cabinet        | Qty. |
| Optical Rail                        | Spindler & Hoyer |      | In Rooms       | 1    |
| Pin Carriers                        | Spindler & Hoyer | 116  | 3              | 2    |
| Laser on Rod                        | homemade         | 112  | 7 "O"          | 1    |
| Diffraction Scanner Apparatus       | homemade         | 112  | 12             | 1    |
| USB to Brit tele cable              | Vernier          | 112  | 22 – left side | 2    |
| Metal meter stick                   |                  | 116  | 3              | 1    |
| Slits: Single, Double, and Multiple | Vernier          | 116  | 12             | 1    |