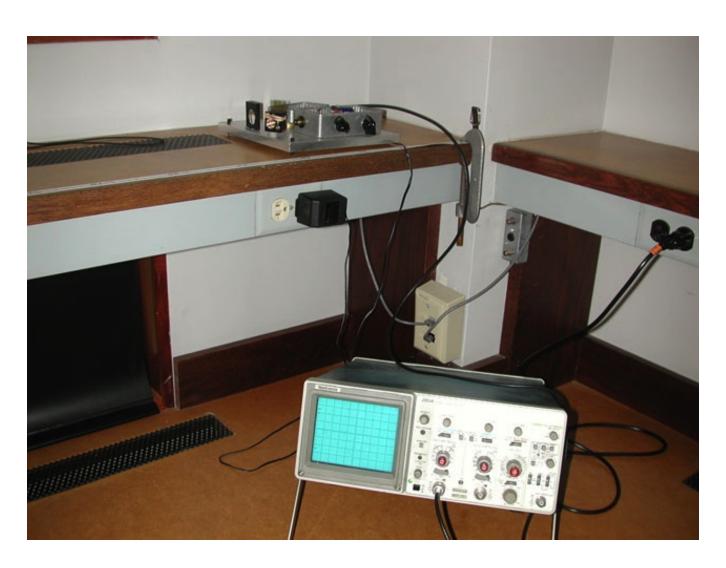

Notes: \*\*Use SMALL lamps WITHOUT the green filter.

| (1 per room)                  |              |      |          |      |
|-------------------------------|--------------|------|----------|------|
| Item                          | Manufacturer | Room | Cabinet  | Qty. |
| SOL Board w/ Laser & Detector |              | 112  | 12       | 1    |
| Front Surface Mirror (Remote) |              | 112  | 12       | 1    |
| Tape Measure (~20 ft)         |              | 112  | 12       | 1    |
| Scope                         |              | 112  | 16 & 17  | 1    |
| BNC to BNC Cable              |              |      | In Rooms | 1    |
| 2 C Clamps w/Wooden Shims     |              | 112  | 12       | 1    |